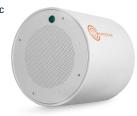

## PRODUCT SPECIFICATIONS:

Effectiveness 99.9% efficacy against virus in the pandemic

Dimension Length - 250 mm, Diameter - 260 mm

Cooling Air 64 CFM
Power Rating 40 W

Coverage Area 10,000 cubic feet or 1,000 sq. ft.

Ozone Emission Below Detectable Limit (BDL)

Body Shell Dielectric material

Product Weight (Net/Gross) 6.5 Kgs. max/9.5 Kgs. max

Installation Wall mount
Life Cycle 5 years

Visit us at www.shycocancorp.com
You can also write to us at info@shycocancorp.com.